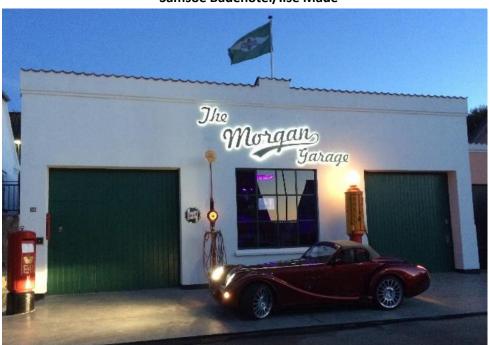

## Saturday:

- At 09.00 Breakfast in the hotel restaurant.
- At 10.30 Departure to Besser (The Morgan Garage) (10 km)
- At 12.30 Lunch in Besser (Søster Sidevind)
- At 14.00 Departure for the South Island (further details to follow) (approx.. 12 km)
- At 16.30 Return to Samsø Badehotel (Ilse Made) (approx. 5 km)
- At 18.30 Dinner 3-course menu